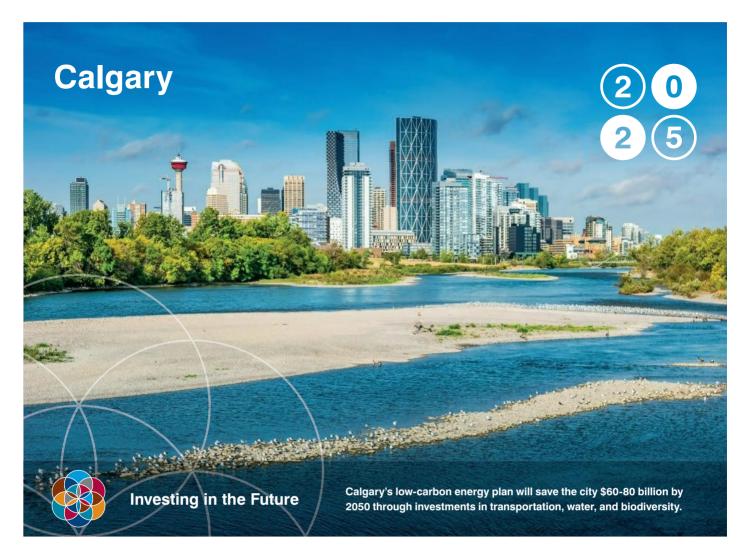

### March

Skyline of downtown Calgary and the Bow River, Alberta Canada on a sunny morning.

| MONDAY | TUESDAY | WEDNESDAY | THURSDAY | FRIDAY | SATURDAY | SUNDAY |
|--------|---------|-----------|----------|--------|----------|--------|
| 24     | 25      | 26        | 27       | 28     | 1        | 2      |
|        |         |           |          |        |          |        |
| 3      | 4       | 5         | 6        | 7      | 8        | 9      |
|        |         |           |          |        |          |        |
| 10     | 11      | 12        | 13       | 14     | 15       | 16     |
|        |         |           |          |        |          |        |
| 17     | 18      | 19        | 20       | 21     | 22       | 23     |
|        |         |           |          |        |          |        |
| 24     | 25      | 26        | 27       | 28     | 29       | 30     |
|        |         |           |          |        |          |        |
| 31     | 1       | 2         | 3        | 4      |          | 6      |