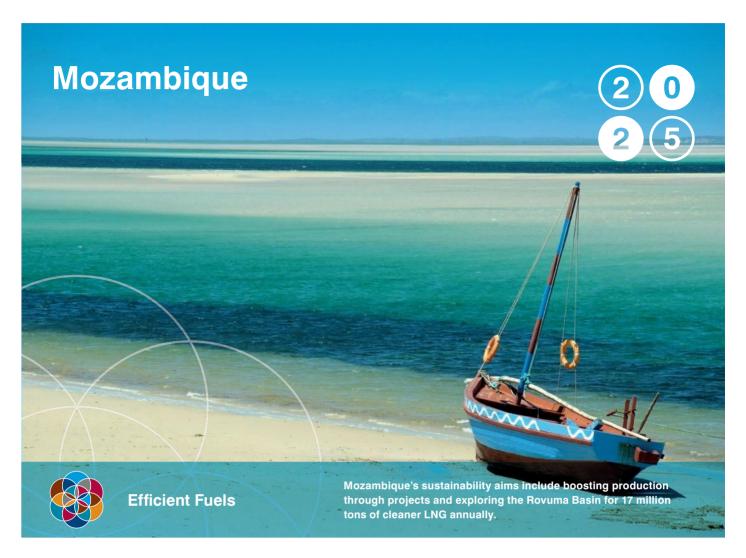

## **August**

A Dhow (traditional sailing vessel) at the water's edge on Bazaruto Beach in Mozambique.

| MONDAY | TUESDAY | WEDNESDAY | THURSDAY | FRIDAY | SATURDAY | SUNDAY |
|--------|---------|-----------|----------|--------|----------|--------|
|        |         |           |          |        |          |        |
| 28     | 29      | 30        | 31       | 1      | 2        | 3      |
|        |         |           |          |        |          |        |
|        |         |           |          |        |          |        |
| 4      | 5       | 6         | 7        | 8      | 9        | 10     |
|        |         |           |          |        |          |        |
|        |         |           |          |        |          |        |
| 11     | 12      | 13        | 14       | 15     | 16       | 17     |
|        |         |           |          |        |          |        |
|        |         |           |          |        |          |        |
| 18     | 19      | 20        | 21       | 22     | 23       | 24     |
|        |         |           |          |        |          |        |
|        |         |           |          |        |          |        |
| 25     | 26      | 27        | 28       | 29     | 30       | 31     |