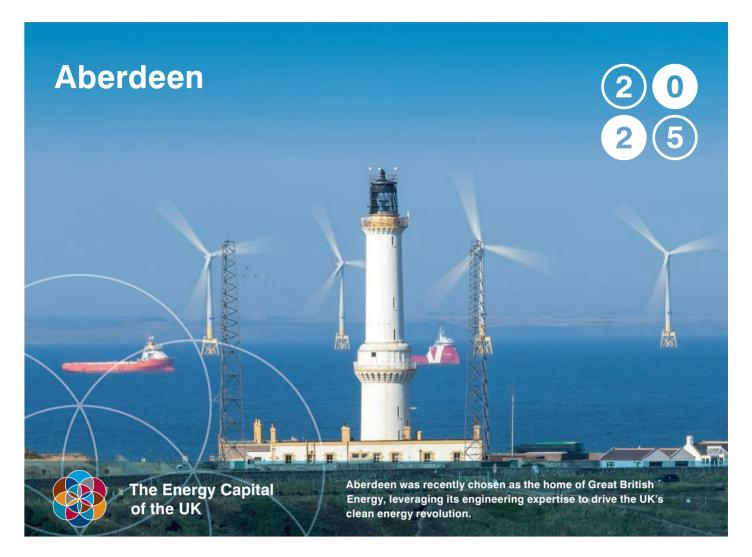

## **January**

 $Wind \ turbines \ viewed \ from \ the \ Girdleness \ Lighthouse, \ Aberdeen \ Harbour, \ Scotland.$ 

| MONDAY | TUESDAY | WEDNESDAY | THURSDAY | FRIDAY | SATURDAY | SUNDAY |
|--------|---------|-----------|----------|--------|----------|--------|
|        |         |           |          |        |          |        |
| 30     | 31      | 1         | 2        | 3      | 4        | 5      |
|        |         |           |          |        |          |        |
|        |         |           |          |        |          |        |
| 6      | 7       | 8         | 9        | 10     | 11       | 12     |
|        |         |           |          |        |          |        |
|        |         |           |          |        |          |        |
| 13     | 14      | 15        | 16       | 17     | 18       | 19     |
|        |         |           |          |        |          |        |
|        |         |           |          |        |          |        |
| 20     | 21      | 22        | 23       | 24     | 25       | 26     |
|        |         |           |          |        |          |        |
|        |         |           |          |        |          |        |
| 27     | 28      | 29        | 30       | 31     | 1        | 2      |