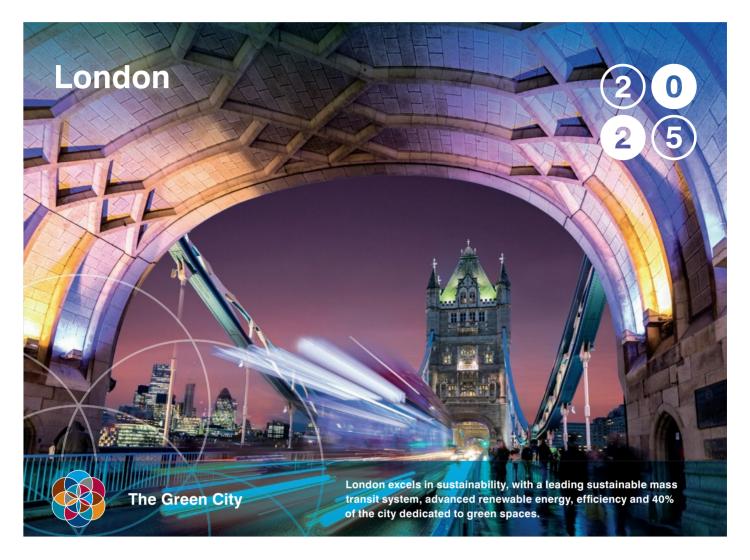

#### **December**

On the Tower Bridge in London after sunset with blurred red bus passing by.

| MONDAY | TUESDAY | WEDNESDAY | THURSDAY | FRIDAY |    |    |
|--------|---------|-----------|----------|--------|----|----|
|        |         |           |          |        |    |    |
| 1      | 2       | 3         | 4        | 5      | 6  | 7  |
|        |         |           |          |        |    |    |
|        |         |           |          |        |    |    |
| 8      | 9       | 10        | 11       | 12     | 13 | 14 |
|        |         |           |          |        |    |    |
|        |         |           |          |        |    |    |
| 15     | 16      | 17        | 18       | 19     | 20 | 21 |
|        |         |           |          |        |    |    |
|        |         |           |          |        |    |    |
| 22     | 23      | 24        | 25       | 26     | 27 | 28 |
|        |         |           |          |        |    |    |
|        |         |           |          |        |    |    |
| 29     | 30      | 31        | 1        | 2      |    | 4  |