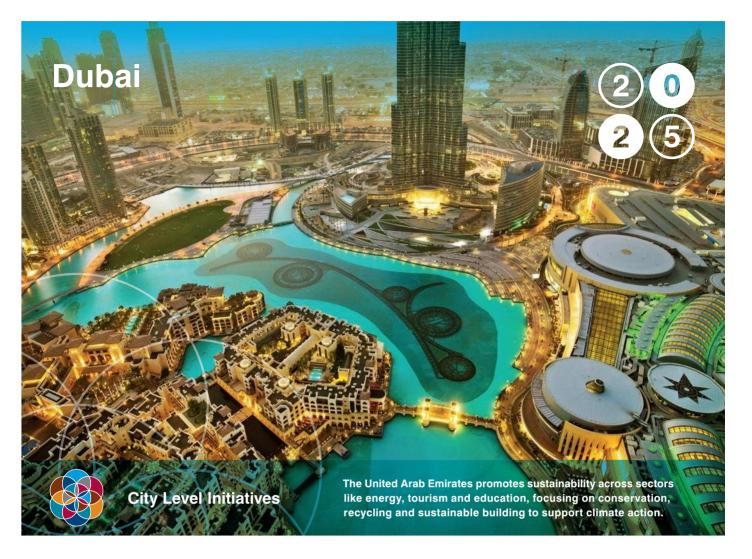

# **April**

Dubai Skyscraper and Burj Khalifa, United Arab Emirates.

| MONDAY | TUESDAY | WEDNESDAY | THURSDAY | FRIDAY | SATURDAY | SUNDAY |
|--------|---------|-----------|----------|--------|----------|--------|
| 31     | 1       | 2         | 3        | 4      | 5        | 6      |
| 31     | 1       | 2         | 3        | +      | 3        | 0      |
|        |         |           |          |        |          |        |
| 7      | 8       | 9         | 10       | 11     | 12       | 13     |
|        |         |           |          |        |          |        |
| 44     | 4-      | 40        | 4-       | 40     | 40       | 00     |
| 14     | 15      | 16        | 17       | 18     | 19       | 20     |
|        |         |           |          |        |          |        |
| 21     | 22      | 23        | 24       | 25     | 26       | 27     |
|        |         |           |          |        |          |        |
|        |         |           |          |        |          | 4      |
| 28     | 29      | 30        | 1        | 2      | 3        | 4      |