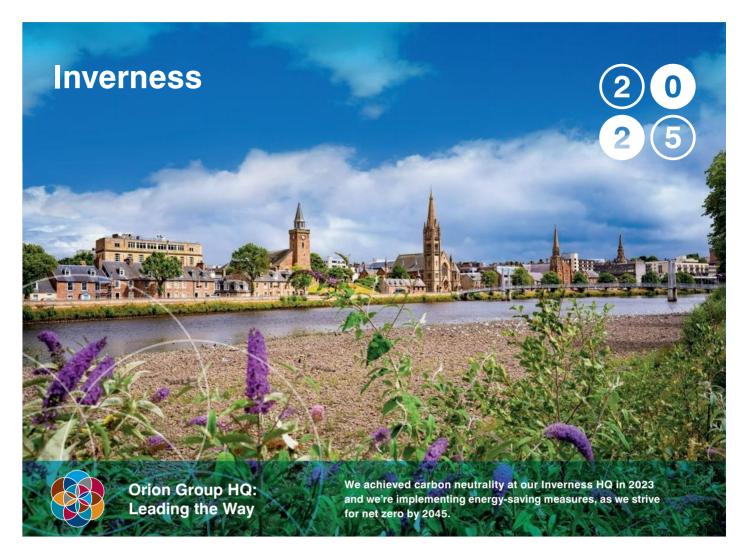

# July

Inverness skyline and Greig Street Bridge on the River Ness, Scottish Highlands.

| MONDAY | TUESDAY | WEDNESDAY | THURSDAY | FRIDAY | SATURDAY | SUNDAY |
|--------|---------|-----------|----------|--------|----------|--------|
|        |         |           |          |        |          |        |
| 30     | 1       | 2         | 3        | 4      | 5        | 6      |
|        |         |           |          |        |          |        |
|        |         |           |          |        |          |        |
| 7      | 8       | 9         | 10       | 11     | 12       | 13     |
|        |         |           |          |        |          |        |
|        |         |           |          |        |          |        |
| 14     | 15      | 16        | 17       | 18     | 19       | 20     |
|        |         |           |          |        |          |        |
|        |         |           |          |        |          |        |
| 21     | 22      | 23        | 24       | 25     | 26       | 27     |
|        |         |           |          |        |          |        |
|        |         |           |          |        |          |        |
| 28     | 29      | 30        | 31       | 1      | 2        | 3      |