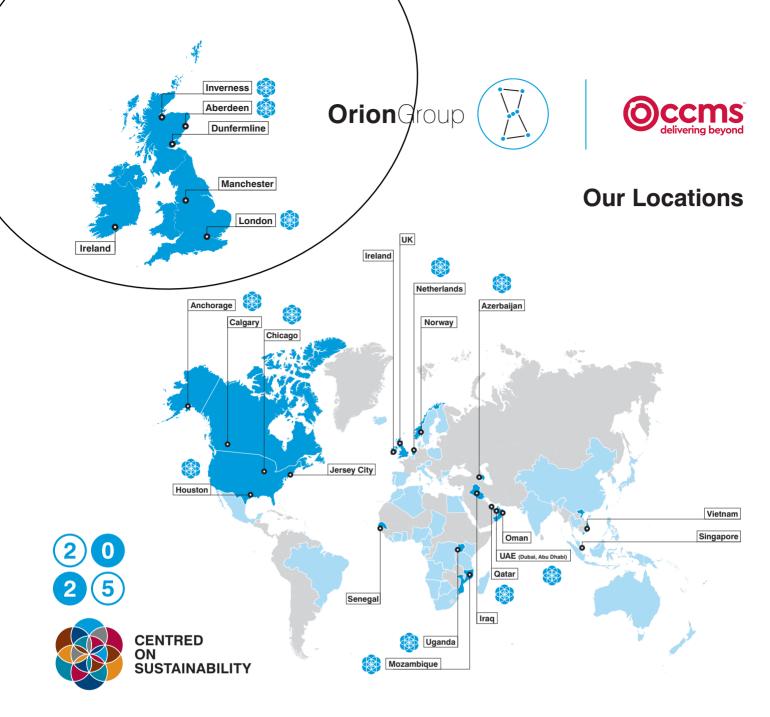

We're highlighting the environmental initiatives in our locations that contribute to reversing climate change. Those featured represent successful projects, impactful community initiatives, or simply places that are meaningful to our people worldwide.