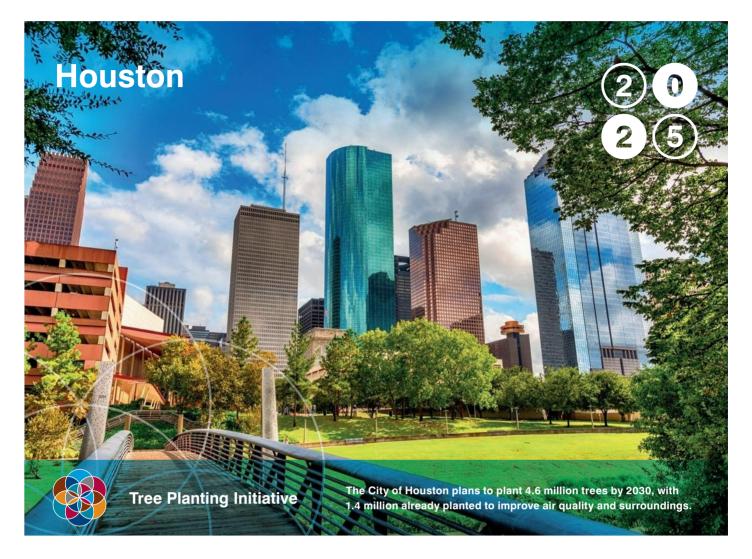

### **June**

A pedestrian bridge crossing the Buffalo Bayou into downtown Houston, Texas.

| MONDAY | TUESDAY | WEDNESDAY | THURSDAY | FRIDAY | SATURDAY | SUNDAY |
|--------|---------|-----------|----------|--------|----------|--------|
| 26     | 27      | 28        | 29       | 30     | 31       | 1      |
|        |         |           |          |        |          |        |
| 2      | 3       | 4         | 5        | 6      | 7        | 8      |
|        |         |           |          |        |          |        |
| 9      | 10      | 11        | 12       | 13     | 14       | 15     |
|        |         |           |          |        |          |        |
| 16     | 17      | 18        | 19       | 20     | 21       | 22     |
|        |         |           |          |        |          |        |
| 23     | 24      | 25        | 26       | 27     | 28       | 29     |
|        |         |           |          |        |          |        |
| 30     | 1       | 2         | 3        | 4      | 5        | 6      |