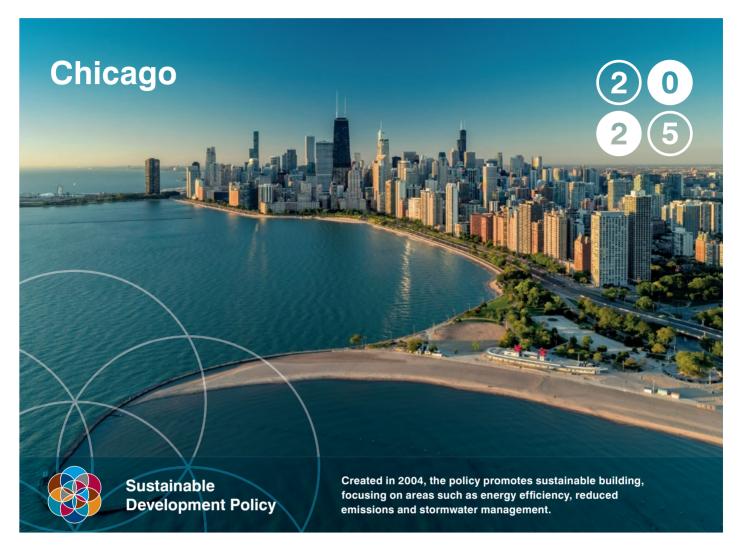

## **September**

Aerial view of Chicago downtown skyline from North Avenue Beach.

| MONDAY | TUESDAY | WEDNESDAY | THURSDAY | FRIDAY | SATURDAY | SUNDAY |
|--------|---------|-----------|----------|--------|----------|--------|
| 1      | 2       | 3         | 4        | 5      | 6        | 7      |
| 1      | 2       | 3         | 4        | 3      | 0        | 7      |
|        |         |           |          |        |          |        |
| 8      | 9       | 10        | 11       | 12     | 13       | 14     |
|        |         |           |          |        |          |        |
| 45     | 40      | 4-7       | 40       | 10     | 00       | 04     |
| 15     | 16      | 17        | 18       | 19     | 20       | 21     |
|        |         |           |          |        |          |        |
| 22     | 23      | 24        | 25       | 26     | 27       | 28     |
|        |         |           |          |        |          |        |
|        |         |           |          |        |          | _      |
| 29     | 30      | 1         | 2        | 3      | 4        | 5      |