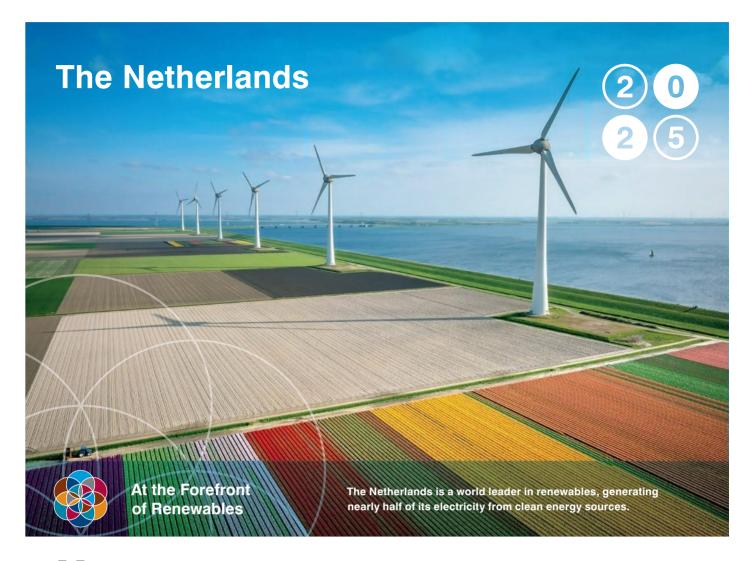

## May

Tulips growing in agricultural fields in the Noordoostpolder, The Netherlands.

| MONDAY | TUESDAY | WEDNESDAY | THURSDAY | FRIDAY | SATURDAY | SUNDAY |
|--------|---------|-----------|----------|--------|----------|--------|
|        |         |           |          |        |          |        |
| 28     | 29      | 30        | 1        | 2      | 3        | 4      |
|        |         |           |          |        |          |        |
|        |         |           |          |        |          |        |
| 5      | 6       | 7         | 8        | 9      | 10       | 11     |
|        |         |           |          |        |          |        |
|        |         |           |          |        |          |        |
| 12     | 13      | 14        | 15       | 16     | 17       | 18     |
|        |         |           |          |        |          |        |
|        |         |           |          |        |          |        |
| 19     | 20      | 21        | 22       | 23     | 24       | 25     |
|        |         |           |          |        |          |        |
|        |         |           |          |        |          |        |
| 26     | 27      | 28        | 29       | 30     | 31       | 1      |